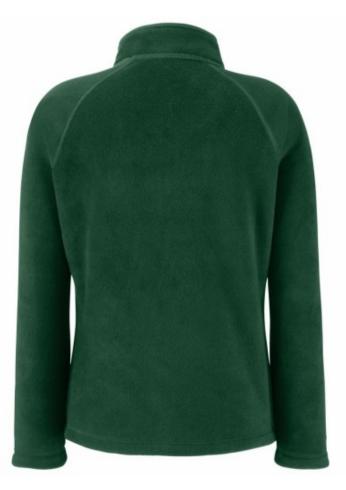

# FRUIT OF THE LOOM, LADIES FULL ZIP FLEECE, FOREST GREEN, WOMEN'S POLAR FLEECE SWEATSHIRT, L

## Specification

Fruit of the Loom, Ladies Full Zip Fleece, forest green, women's polar fleece sweatshirt, L. Women's polar fleece sweatshirt, made of 100% polyester, 300gm / m2 polyester, women's sweatshirt, for quick body heating, with fasteners at the ends of the sweatshirt and sleeves, slightly waist-high, of a normal cut, with front pockets and a zipper. Branding: embroidery