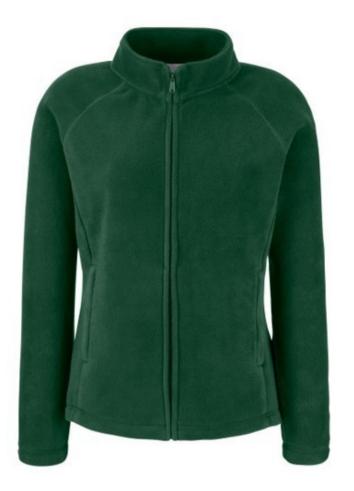

# FRUIT OF THE LOOM, LADIES FULL ZIP FLEECE, FOREST GREEN, WOMEN'S POLAR FLEECE SWEATSHIRT, L

## Specification

Fruit of the Loom, Ladies Full Zip Fleece, forest green, women's polar fleece sweatshirt, L. Women's polar fleece sweatshirt, made of 100% polyester, 300gm / m2 polyester, women's sweatshirt, for quick body heating, with fasteners at the ends of the sweatshirt and sleeves, slightly waist-high, of a normal cut, with front pockets and a zipper. Branding: embroidery